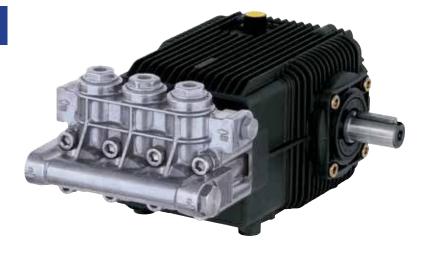

## PRODUCT DATA SHEET SHP15.50HN - 1450 RPM

## FEATURING

*Manifold:* High strength nickel plated for long term use.

Bolts: Eight 10mm grade 8.8.

**Plungers:** A special aluminum oxide blend, solid ceramic for long life, strong durability and more resilient. Ultra thick with SST retaining bolt.

*Valves:* Stainless steel with specially designed Ultra Form cages to provide long life and positive seating.

*Seals:* "Special profile" style (W-1 & W-2) Buna-N (cotton duct weave base) strong and tightens under load. Top support ring.

**Drive End:** Oversized "SKF" tapered bearings for maximum life and load disbursement.

**Crankshaft:** Precision die-cast, large cross head for strength, large cooling fins and anodized (for maximum heat dissipation).