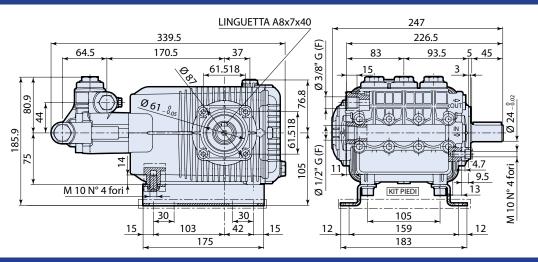

## PRODUCT DATA SHEET SHP15.50HN - 1450 RPM





## **S***PECIFICATIONS*

| MAX GPM      | 3.96  |
|--------------|-------|
| Max PSI      | 7250  |
| POWER EBHP   | 20    |
| STROKE MM    | 15    |
| Мах Темр     | 140°  |
| Inlet Thread | 1/2″F |

| MAX LMP          | 15           |
|------------------|--------------|
| Max Bar          | 500          |
| Bore Dia. mm     | 18           |
| WEIGHT LBS       | 29           |
| OIL CAPACITY     | <b>32</b> oz |
| DISCHARGE THREAD | 3/8″F        |

## DIMENSIONS



Measurements are - mm

## FEATURING

*Manifold:* High strength nickel plated for long term use.

Bolts: Eight 10mm grade 8.8.

**Plungers:** A special aluminum oxide blend, solid ceramic for long life, strong durability and more resilient. Ultra thick with SST retaining bolt.

*Valves:* Stainless steel with specially designed Ultra Form cages to provide long life and positive seating.

*Seals:* "Special profile" style (W-1 & W-2) Buna-N (cotton duct weave base) strong and tightens under load. Top support ring.

**Drive End:** Oversized "SKF" tapered bearings for maximum life and load disbursement.

**Crankshaft:** Precision die-cast, large cross head for strength, large cooling fins and anodized (for maximum heat dissipation).