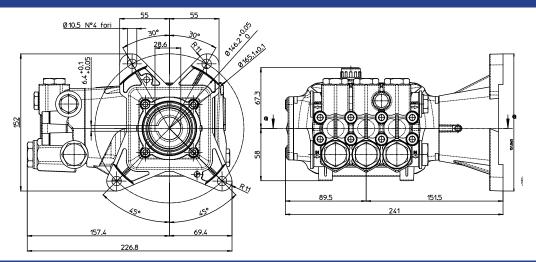

# PRODUCT DATA SHEET RRV3G36D-F24 - 3400 RPM

## DESCRIPTION



## **S**PECIFICATIONS

| Max GPM      | . 3     | Max LMP          | . 11.4            |
|--------------|---------|------------------|-------------------|
| Max PSI      | . 3600  | Max Bar          | 248               |
| Power EBHP   | . 7.4   | BORE DIA. MM     | . 15              |
| STROKE MM    | . 7.4   | WEIGHT LBS       | . 18              |
| MAX TEMP     | . 140°  | OIL CAPACITY     | . <b>13.35</b> oz |
| INLET THREAD | . 1/2"F | DISCHARGE THREAD | . 3/8"F           |

#### **DIMENSIONS**



Measurements are - mm

#### **F**EATURING

Manifold: High strength forged brass for long term use.

Bolts: Eight 6mm.

**Plungers:** NEW Ceramic Plungers, thicker wall to help prevent thermal shock.

Valves: Stainless Steel, valve seat o-ring is side mounted.

**Seals:** High quality high pressure seals. NEW low-pressure seal with a built in scraper.

Piston Guides: Two piece piston guides.

**Drive End:** NEW connecting rod with 12% more load surface. Large side cover sight glass, oversized bearing. Rear cover oil drain.

Crankshaft: Forged, precision ground.