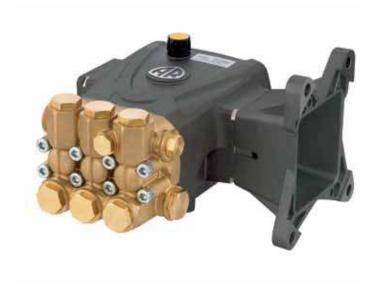

## DESCRIPTION

#### **F**EATURING

Manifold: High strength forged brass for long term use.

Bolts: Eight 6mm.

**Plungers:** NEW Ceramic Plungers, thicker wall to help prevent thermal shock.

Valves: Stainless Steel, valve seat o-ring is side mounted.

**Seals:** High quality high pressure seals. NEW low-pressure seal with a built in scraper.

Piston Guides: Two piece piston guides.

**Drive End:** NEW connecting rod with 12% more load surface. Large side cover sight glass, oversized bearing. Rear cover oil drain.

Crankshaft: Forged, precision ground.