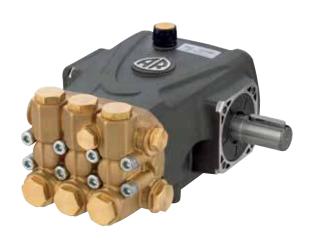

#### DESCRIPTION

## **F**EATURING

Manifold: High strength forged brass for long term use.

Bolts: Eight 6mm.

**Plungers:** NEW Ceramic Plungers, thicker wall to help prevent thermal shock.

Valves: Stainless Steel, valve seat o-ring is side mounted.

Seals: High quality high pressure seals. NEW low-pressure

seal with a built in scraper.

Piston Guides: Two piece piston guides.

Drive End: NEW connecting rod with 12% more load surface. Large side cover sight glass, oversized bearing. Rear cover oil drain.

Crankshaft: Forged, precision ground.