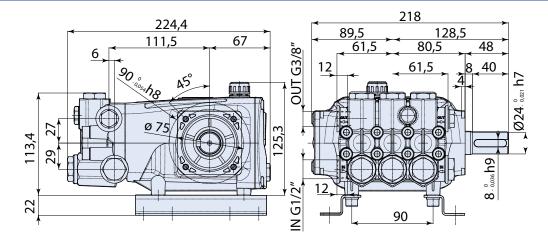

# PRODUCT DATA SHEET RRA5.5G30N - 1750 RPM

#### DESCRIPTION



## **S**PECIFICATIONS

| Max GPM                  | 5.5   | Max LMP          | 20.8            |
|--------------------------|-------|------------------|-----------------|
| Max PSI                  | 3000  | Max Bar          | 207             |
| Power EBHP               | 11.3  | BORE DIA. MM     | 18              |
| STROKE MM                | 16.6  | WEIGHT LBS       | 17              |
| <b>M</b> AX <b>T</b> EMP | 140°  | OIL CAPACITY     | <b>13.35</b> oz |
| INLET THREAD             | 1/2"F | DISCHARGE THREAD | 3/8"F           |

#### **DIMENSIONS**



Measurements are - mm

## **F**EATURING

Manifold: High strength forged brass for long term use.

Bolts: Eight 6mm.

**Plungers:** NEW Ceramic Plungers, thicker wall to help prevent thermal shock.

Valves: Stainless Steel, valve seat o-ring is side mounted.

Seals: High quality high pressure seals. NEW low-pressure

seal with a built in scraper.

Piston Guides: Two piece piston guides.

Drive End: NEW connecting rod with 12% more load surface. Large side cover sight glass, oversized bearing. Rear cover oil drain.

Crankshaft: Forged, precision ground.