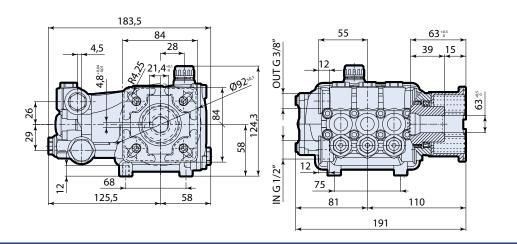

## PRODUCT DATA SHEET RCV2.5G27D-F7 - 3400 RPM



## **S***PECIFICATIONS*

| MAX GPM      | 2.5   |
|--------------|-------|
| MAX PSI      | 2700  |
| POWER EBHP   | 4.6   |
| STROKE MM    | 5.6   |
| Мах Темр     | 140°  |
| Inlet Thread | 1/2″F |

DESCRIPTION

| MAX LMP          | 9.5            |
|------------------|----------------|
| Max Bar          | 186            |
| Bore Dia. mm     | 15             |
| WEIGHT LBS       | 11             |
| OIL CAPACITY     | <b>9.81</b> oz |
| DISCHARGE THREAD | 3/8″F          |

## **D***imensions*



Measurements are - mm

## FEATURING

*Manifold:* High strength forged brass for long term use. *Bolts:* Eight 6mm.

*Plungers:* NEW Ceramic Plungers, thicker wall to help prevent thermal shock.

Valves: Stainless Steel, valve seat o-ring is side mounted.

**Seals:** High quality high pressure seals. NEW low-pressure seal with a built in scraper.

Piston Guides: Two piece piston guides.

**Drive End:** NEW connecting rod with 12% more load surface. Large side cover sight glass, oversized bearing. Rear cover oil drain.

Crankshaft: Forged, precision ground.