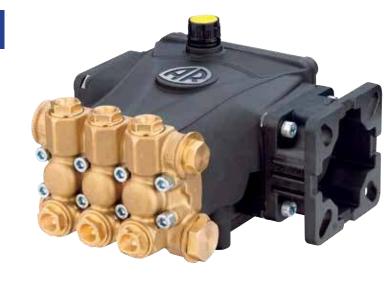

## PRODUCT DATA SHEET RCV2.5G27D-F7 - 3400 RPM

## **S***PECIFICATIONS*

| MAX GPM      | 2.5   |
|--------------|-------|
| MAX PSI      | 2700  |
| POWER EBHP   | 4.6   |
| STROKE MM    | 5.6   |
| Мах Темр     | 140°  |
| Inlet Thread | 1/2″F |

DESCRIPTION

| MAX LMP          | 9.5            |
|------------------|----------------|
| Max Bar          | 186            |
| Bore Dia. mm     | 15             |
| WEIGHT LBS       | 11             |
| OIL CAPACITY     | <b>9.81</b> oz |
| DISCHARGE THREAD | 3/8″F          |

## FEATURING

*Manifold:* High strength forged brass for long term use. *Bolts:* Eight 6mm.

*Plungers:* NEW Ceramic Plungers, thicker wall to help prevent thermal shock.

Valves: Stainless Steel, valve seat o-ring is side mounted.

**Seals:** High quality high pressure seals. NEW low-pressure seal with a built in scraper.

Piston Guides: Two piece piston guides.

**Drive End:** NEW connecting rod with 12% more load surface. Large side cover sight glass, oversized bearing. Rear cover oil drain.

Crankshaft: Forged, precision ground.