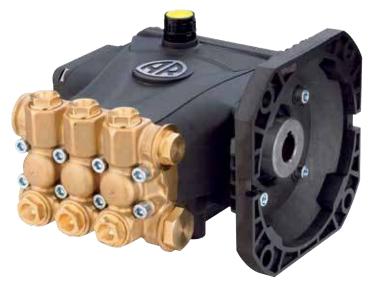

## PRODUCT DATA SHEET RCA3.5G16E-F8 - 1750 RPM

## **F**EATURING

*Manifold:* High strength forged brass for long term use. *Bolts:* Eight 6mm.

**Plungers:** NEW Ceramic Plungers, thicker wall to help prevent thermal shock.

Valves: Stainless Steel, valve seat o-ring is side mounted.

**Seals:** High quality high pressure seals. NEW low-pressure seal with a built in scraper.

Piston Guides: Two piece piston guides.

**Drive End:** NEW connecting rod with 12% more load surface. Large side cover sight glass, oversized bearing. Rear cover oil drain.

Crankshaft: Forged, precision ground.