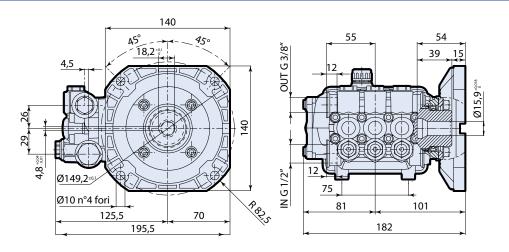

## PRODUCT DATA SHEET RCA3.5G16E-F8 - 1750 RPM





## **S***PECIFICATIONS*

| MAX GPM      | 3.5   |
|--------------|-------|
| MAX PSI      | 1600  |
| Power EBHP   | 3.8   |
| STROKE MM    | 10    |
| Мах Темр     | 140°  |
| Inlet Thread | 1/2″F |

| 13.2           |
|----------------|
| 110            |
| 18             |
| 11             |
| <b>9.81</b> oz |
| 3/8″F          |
|                |

**D***imensions* 



Measurements are - mm

## **F**EATURING

*Manifold:* High strength forged brass for long term use. *Bolts:* Eight 6mm.

**Plungers:** NEW Ceramic Plungers, thicker wall to help prevent thermal shock.

Valves: Stainless Steel, valve seat o-ring is side mounted.

**Seals:** High quality high pressure seals. NEW low-pressure seal with a built in scraper.

Piston Guides: Two piece piston guides.

**Drive End:** NEW connecting rod with 12% more load surface. Large side cover sight glass, oversized bearing. Rear cover oil drain.

Crankshaft: Forged, precision ground.